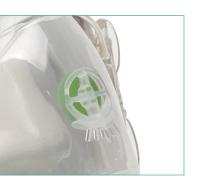

#### **Anti-asphyxiation valve**

(FaceFit ported only)

Prevents rebreathing in the case of inadequate ventilation

#### CO<sub>2</sub> Leak port (FaceFit ported only)

For effective CPAP or bilevel ventilation