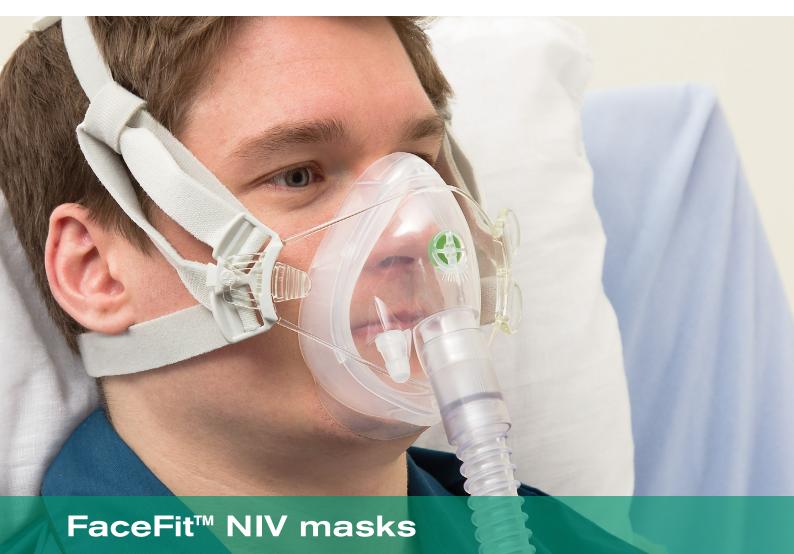

### FaceFit™ NIV masks

FaceFit is a comfortable single use adult hospital mask for use in non-invasive ventilation.

Two options are available; one option is for use with conventional dual limb breathing systems, and the second for bilevel and CPAP applications where an anti-asphyxiation valve and CO<sub>2</sub> leak port is required.

FaceFit masks are available in small, medium and large sizes to fit a wide range of patients. A size guide is included to help with making the right choice prior to opening the packaging.

Allows for optimal fit for a wide range of patients

# Easily adjustable harness and quick release mechanism

Allowing for fast removal of the mask from the patient and optimum fit

Video available at www.intersurgical.com