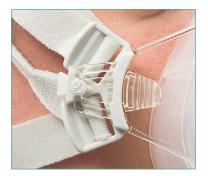

# Easily adjustable harness and quick release mechanism

Allowing for fast removal of the mask from the patient and optimum fit

Video available at www.intersurgical.com