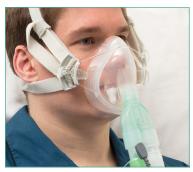

### FaceFit™ NIV masks

FaceFit is a comfortable single use adult hospital mask for use in non-invasive ventilation.

Two options are available; one option is for use with conventional dual limb breathing systems, and the second for bilevel and CPAP applications where an anti-asphyxiation valve and CO<sub>2</sub> leak port is required.

FaceFit masks are available in small, medium and large sizes to fit a wide range of patients. A size guide is included to help with making the right choice prior to opening the packaging.

Allows for optimal fit for a wide range of patients